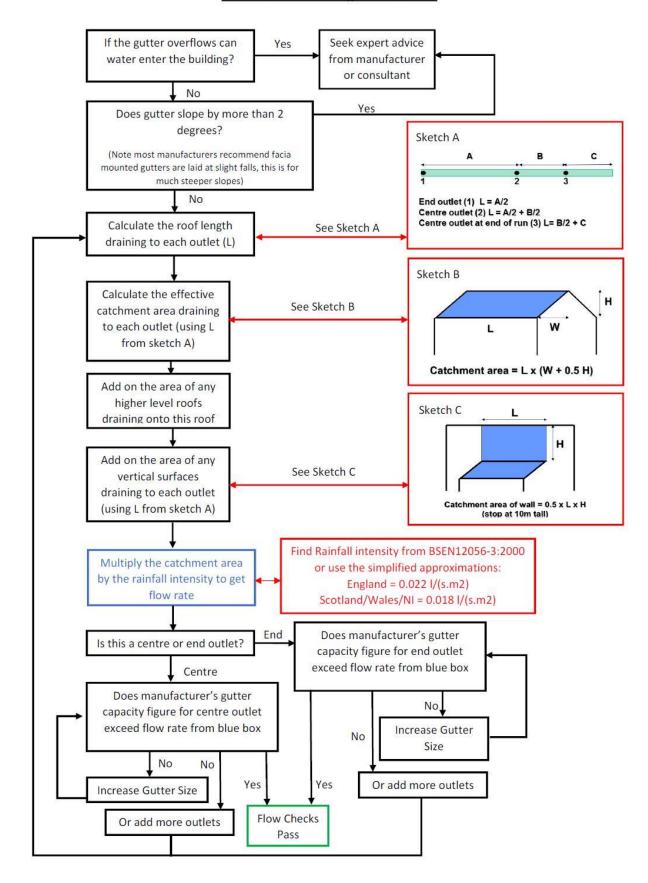

## **EAVES GUTTER DESIGN FLOW**

The MGMA eaves gutter design flow chart overleaf is intended to enable the user to perform calculations to BS EN12056-3:2000. By entering simple information relating to building dimensions, geographical location and proposed gutter style, the flow chart will provide guidance on gutter specification. The flow chart is intended as a guide for straightforward eaves gutter applications.

To select the gutter size appropriate to your requirements, two factors must be taken into consideration, namely roof area and gutter flow capacity. Gutter flow capacity is dependent upon system type, outlet position and whether the gutter is laid level or to a specified fall. The flow chart is based on the recommendations from BS EN 12056-3:2000 *Roof drainage, layout and calculation*.