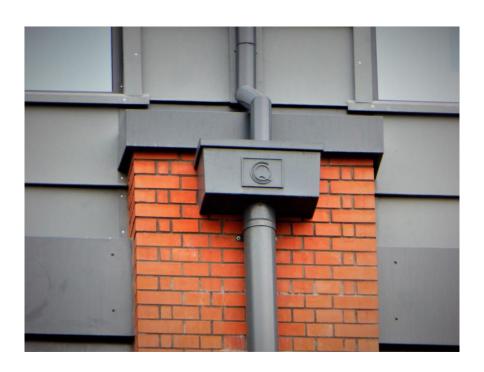

The RHW208 hopper head, launched last year by Guttercrest, is a supersized version of existing designs, cast from marine grade aluminium. Designed to fit across a range of property styles, from modern structures to period buildings, it accommodates a wide range of downpipe sizes, including the RW5 150mm round downpipe used on this development.

The CNC-machined name plates have been inscribed with the initials SMT for St Monica Trust who will run the care home element of the site. CQ for the Chocolate Quarter and AWP to represent building consultants Andrew Wilson Partnership.

The state-of-the-art CNC machining used by Guttercrest allows them to produce precise, complex three-dimensional shapes and lettering to a hopper. The end result is a totally bespoke hopper which can be used to personalise a building.