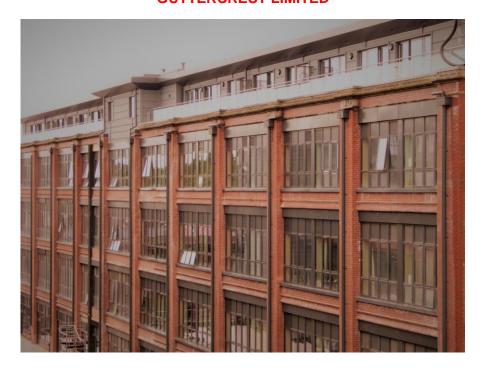

## CHOCOLATE QUARTER, BRISTOL GUTTERCREST LIMITED

Guttercrest have supplied over 100 large cast rainwater hopper heads, each with personalised name plates and over 700 metres of aluminium downpipes to the £60 million redevelopment of the old Cadbury factory site in Keynsham, Bristol.

An important part of Bristol's industrial history once housing a 5,000 strong workforce, the now redundant Somerdale site was one of Bristol's best known employers before operations were moved to Poland in 2011.

The new development, named the Chocolate Quarter will include 136 retirement apartments and a 93-bedroom care home together with retail and leisure facilities.

Guttercrest provided design support to P.B Cook Roofing with detailed drawings to tender for the contract, supporting the contractor to gain approval from their client.