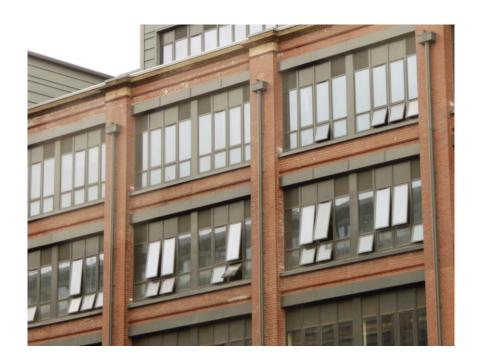

The RHW208 hopper head, launched last year by Guttercrest, is a supersized version of existing designs, cast from marine grade aluminium. Designed to fit across a range of property styles, from modern structures to period buildings, it accommodates a wide range of downpipe sizes, including the RW5 150mm round downpipe used on this development.

Rainwater hoppers are more than just functional items and are often used as architectural features that dramatically improve the aesthetic appearance of a building.

Guttercrest can assist architects and designers in the design and specification of individual aluminium hoppers.