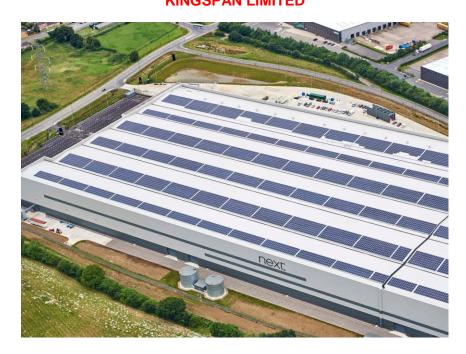

## NEXT DISTRIBUTION CENTRE, DONCASTER KINGSPAN LIMITED

Kingspan's membrane lined insulated gutter system was used in the construction of this distribution centre for Next plc in Doncaster.

The construction of this 60,000 square metre warehouse and office development provides first class office and warehouse facilities for clothing retailer Next Plc. The development comprises of a four storey office block and a conveyor link bridge to enable stock transportation between warehouses.

The installation of Kingspan Energy's Rooftop Solar PV System has enabled Next plc to manage its own electricity costs. The 2.5 MWh system is expected to produce 2,217 MWh of electricity per annum with 100% of this energy being consumed on site. In addition, the building is expected to offset 1,101 tonnes of CO2 annually.