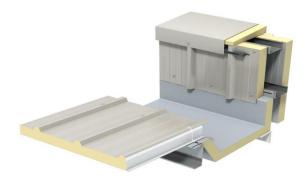

The trapezoidal roof panels (KS2000 RW) were rake cut during the manufacturing process for faster on-site installation. The roof panels were then seamlessly integrated with the membrane lined insulated gutters which incorporate a closed-cell, LPCB certified to LPS 1181 Grade EXT-B and FM approved PIR insulation core.

Trapezoidal roof insulated gutter

Originally chosen for Kingspan's leading Rooftop Solar PV solution, the Kingspan Technical Services team brought this distribution centre specification to new heights with a fully integrated Kingspan roof system. Installed ahead of build schedule, the system delivered on the fundamentals of the design brief; superior energy efficiency and a swift installation process.