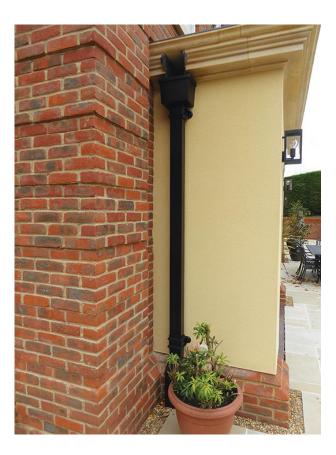

Forty-eight metres of contrasting black aluminium rectangular downpipe 100 x 75mm completes the look of the house.

Guttercrest specialise in the manufacture of special or bespoke aluminium guttering for residential, commercial and industrial buildings. With two factory units based in Shropshire and heavy investment in machinery and skilled labour, they can produce almost any size and shape rainwater system.