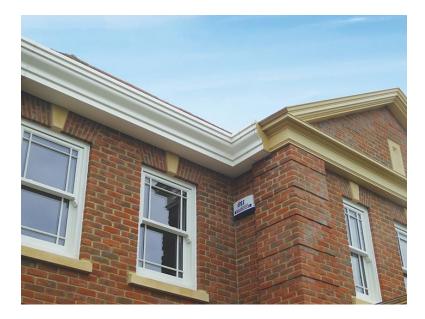

Over 80 metres of special gutter in the moulded ogee style was manufactured as threemetre lengths in RAL 9010, pure white. The main house features the largest of the special guttering 400 x 400mm; followed by the garage roof which incorporated 270 x 300mm and the utility room, using 197 x 197mm.