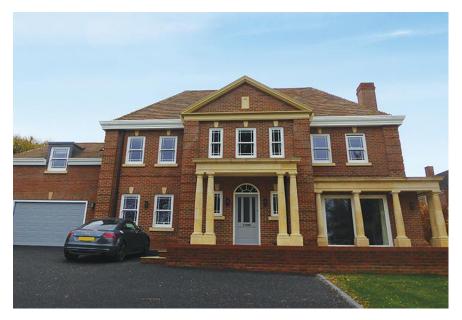

## **GUTTERCREST LIMITED**

A luxury private house in Swindon has been fitted with three different sizes of bespoke moulded aluminium gutters from Guttercrest.

The owners of the property - a modern new build executive home, built in Georgian style with sash windows and stone pillars – wanted to make a stand-out feature of the eaves. Guttercrest worked with the customer's ambition and drawings to manufacture a set of bespoke aluminium guttering.

Over 80 metres of special gutter in the moulded ogee style was manufactured as threemetre lengths in RAL 9010, pure white. The main house features the largest of the special guttering 400 x 400mm; followed by the garage roof which incorporated 270 x 300mm and the utility room, using 197 x 197mm.