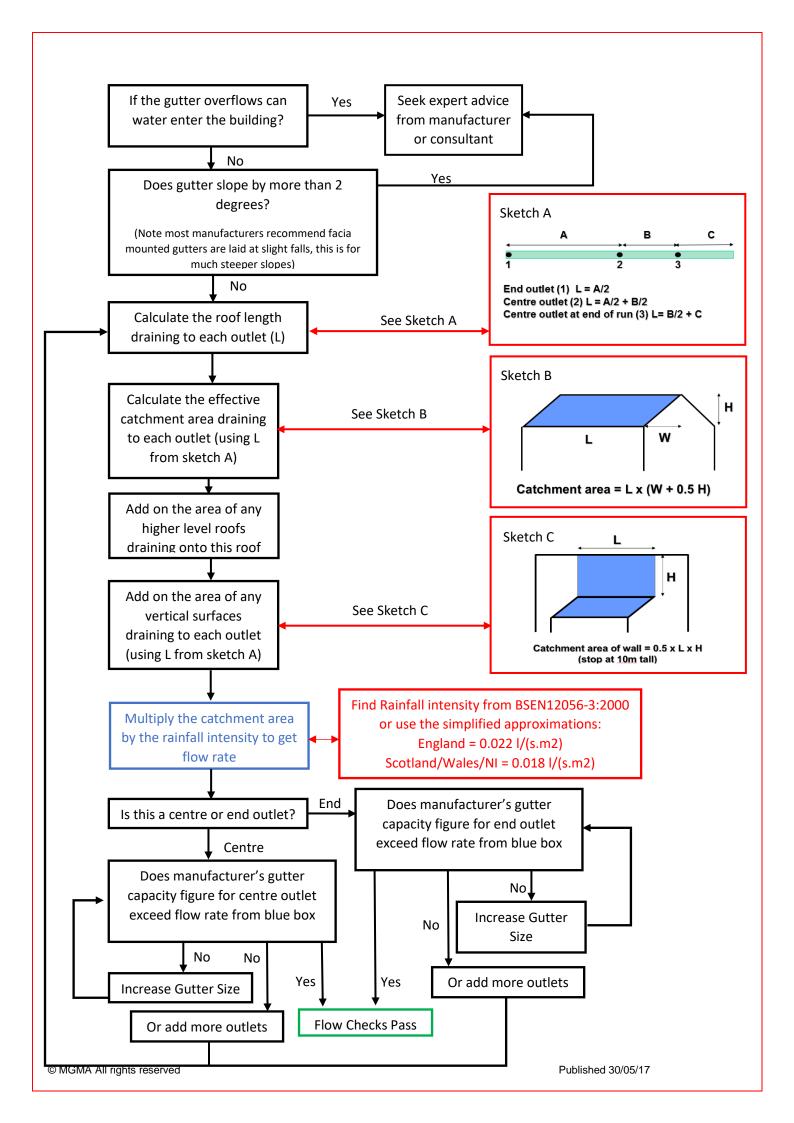

## INTRODUCTION

The following MGMA gutter design flow chart is intended to enable the user to perform calculations to BS EN12056-3:2000. By entering simple information relating to building dimensions, geographical location and proposed gutter style, the flow chart will provide guidance on gutter specification. The flow chart is intended as a guide for straightforward applications.

To select the gutter size appropriate to your requirements, two factors must be taken into consideration, namely roof area and gutter flow capacity. Gutter flow capacity is dependent upon system type, outlet position and whether the gutter is laid level or to a specified fall. The flow chart is based on the recommendations from BS EN 12056-3:2000 *Roof drainage, layout and calculation.* 