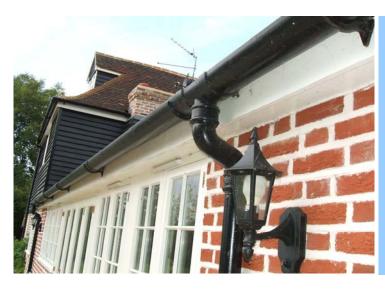

## **Course Contents**

- How cast iron systems add value to any property
- Accreditations/ standards
- Ranges available
- Gutter sizing
- •Heritage soil pipe system
- Technical support

The demands from todav's specifiers from rainwater systems are highly stringent extremely varied. Not only must the product perform well and be long-lasting and durable, but it must be cost-effective, easy to install, require minimal maintenance, and offer optimum sustainability - all this while giving the desired appearance so important to achieving the aesthetic needs and the ultimate vision of the architect.

The Saint-Gobain PAM CPD seminar on specifying cast rainwater systems offers an insight into this traditional material, the standards it must adhere to, and the new developments it has seen over recent years – to remain a popular choice for properties of character and quality.