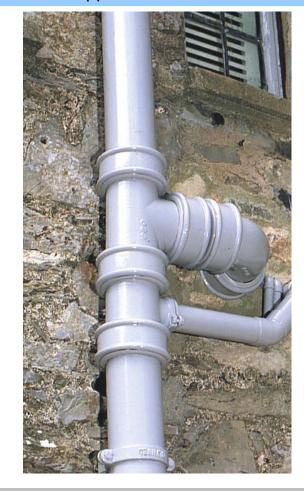

## **Course Contents**

- How cast iron systems add value to any property
- Accreditations/ standards
- Ranges available
- Gutter sizing
- •Heritage soil pipe system
- Technical support

The demands from todav's specifiers from rainwater systems are highly stringent extremely varied. Not only must the product perform well and be long-lasting and durable, but it must be cost-effective, easy to install, require minimal maintenance, and offer optimum sustainability - all this while giving the desired appearance so important to achieving the aesthetic needs and the ultimate vision of the architect.

The Saint-Gobain PAM CPD seminar on specifying cast rainwater systems offers an insight into this traditional material, the standards it must adhere to, and the new developments it has seen over recent years – to remain a popular choice for properties of character and quality.