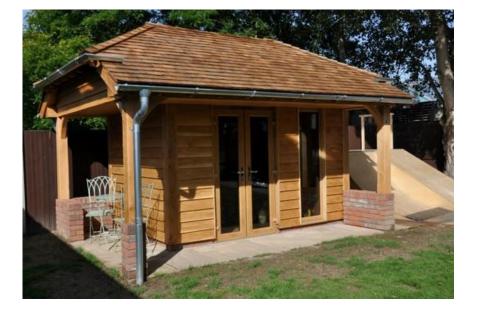

## **GARDEN ROOM & SKATE PARK, HAMPSHIRE**

## LINDAB BUILDING PRODUCTS LIMITED

Builder Ian Gray embarked on a major garden refurbishment to build a skate park and BBQ garden room at his own family home in Fareham, Hampshire.

Having never worked with Lindab Rainline before Ian selected a plain galvanised system to complement the stylish design of the timber building.

A key feature of the building is a truncated hipped shape roof with a raised gutter which provides shelter for the entrance to a covered seating area.

Ian said "We did this build as an on-site example of what we can do and have taken orders for five so far", "Rainline was very nice to work with" adding, "Thanks to Lindab for such a great product and service".