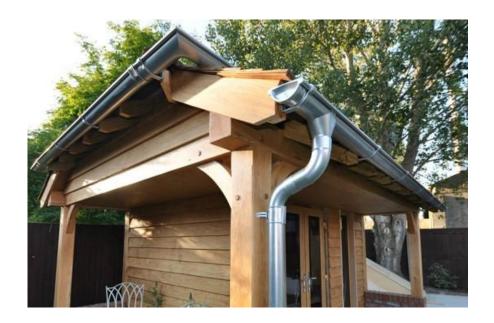

A key feature of the building is a truncated hipped shape roof with a raised gutter which provides shelter for the entrance to a covered seating area.

Ian said "We did this build as an on-site example of what we can do and have taken orders for five so far", "Rainline was very nice to work with" adding, "Thanks to Lindab for such a great product and service".